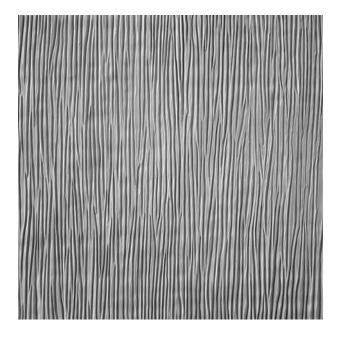

## RECKLI 2/187 ABRUZZO

An abstract pattern with streamlined, varyingly wide and long grooves.