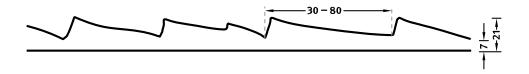

## **DIMENSIONS**

| Uses | Dimensions (mm) | Order Number |
|------|-----------------|--------------|
| 100  | 4 3300 × → 6100 | C 2181       |
| 50   | 1000 × → 6000   | F 2181       |
| 10   | 1000 × → 6000   | T 2181       |

100-timer formliners are supplied in an individual dimension within the maximum indicated dimensions.

The specified widths of the 10-timer and 50-timer formliners are a fixed dimension and ensure the continuity of the structure in the case of linear patterns. The longitudinal direction of the pattern is variable and can be ordered from 1 m up to the maximum dimension in 50 cm steps.