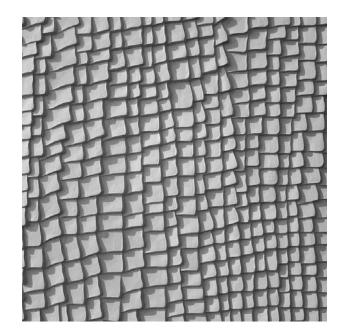

## RECKLI 2/181 ASTURIAS

An abstract pattern with stacked, flat, small plates, that lend a scale-like pattern to the concrete.