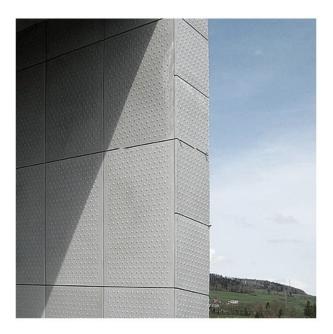

## RECKLI 2/174 BREISGAU

A linear pattern, whose look is inspired by sheet metal. Edgy rhombi make the concrete appear steely and clear.

## DIMENSIONS

| Uses | Dimensions (mm) | Order Number |
|------|-----------------|--------------|
| 100  | ▲ 6200 × → 3350 | C 2174       |
| 50   | ▲ 6000 × → 1000 | F 2174       |
| 10   | ▲ 6000 × → 1000 | T 2174       |

100-timer formliners are supplied in an individual dimension within the maximum indicated dimensions.

The specified widths of the 10-timer and 50-timer formliners are a fixed dimension and ensure the continuity of the structure in the case of linear patterns. The longitudinal direction of the pattern is variable and can be ordered from 1 m up to the maximum dimension in 50 cm steps.



## REFERENCES