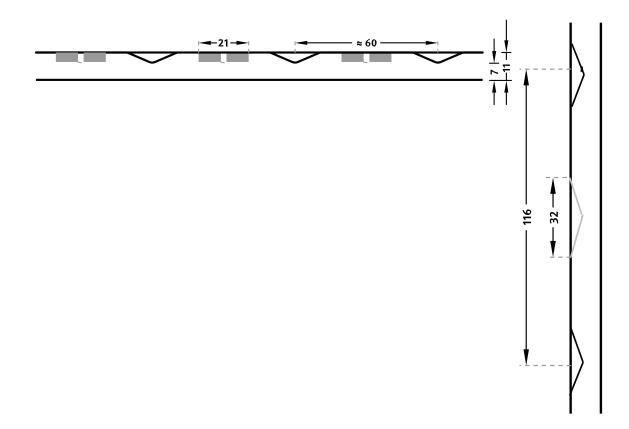

## RECKLI 2/174 BREISGAU

A linear pattern, whose look is inspired by sheet metal. Edgy rhombi make the concrete appear steely and clear.

## DIMENSIONS

| Uses | Dimensions (mm) | Order Number |
|------|-----------------|--------------|
| 100  | ▲ 6200 × → 3350 | C 2174       |
| 50   | ▲ 6000 × → 1000 | F 2174       |
| 10   | ▲ 6000 × → 1000 | T 2174       |

100-timer formliners are supplied in an individual dimension within the maximum indicated dimensions.

The specified widths of the 10-timer and 50-timer formliners are a fixed dimension and ensure the continuity of the structure in the case of linear patterns. The longitudinal direction of the pattern is variable and can be ordered from 1 m up to the maximum dimension in 50 cm steps.