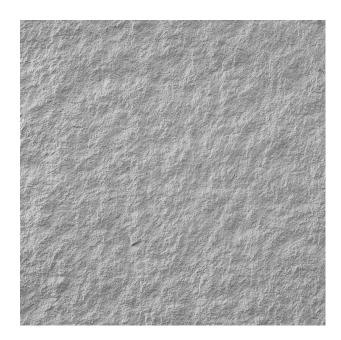

## RECKLI 2/157 FICHTELBERG

A rock pattern with slight irregularities. Viewed as a whole, it still appears very even though.