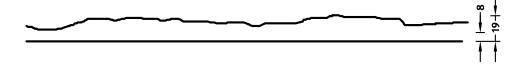

## RECKLI 2/157 FICHTELBERG

A rock pattern with slight irregularities. Viewed as a whole, it still appears very even though.