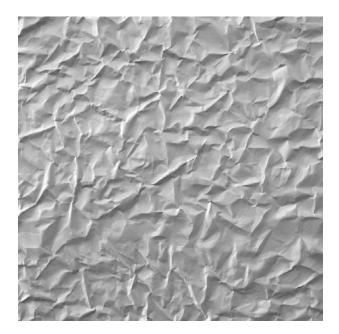

## RECKLI 2/151 GIRONDE

An abstract pattern with the texture of wrinkled paper. The surface is smooth.