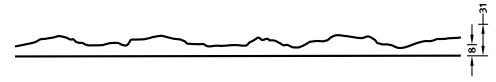

## RECKLI 2/151 GIRONDE

An abstract pattern with the texture of wrinkled paper. The surface is smooth.