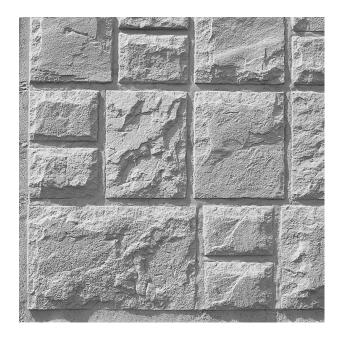

## RECKLI 2/149 TIROL

A brickwork pattern with whole and half bricks. The systematically vertical and horizontal arrangement loosens up the façade, the chipped surface appears natural.