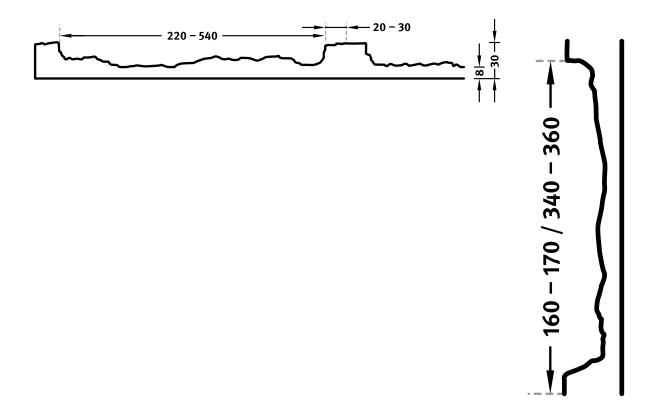

Edge joints left and below

100-timer formliners are supplied in an individual dimension within the maximum indicated dimensions.

In the 10-timer and 50-timer versions, both dimensions are fixed dimensions.