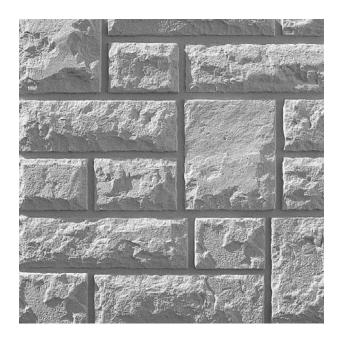

## RECKLI 2/147 ALLGÄU

A brickwork pattern with differently-sized bricks. The systematically vertical and horizontal arrangement loosens up the façade, the chipped surface appears natural.