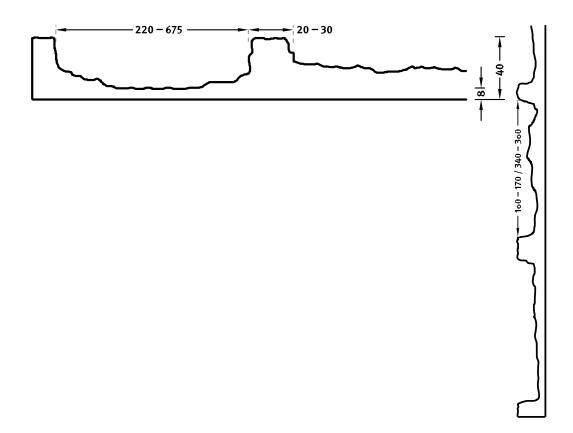

half surrounding joint

100-timer formliners are supplied in an individual dimension within the maximum indicated dimensions.

In the 10-timer and 50-timer versions, both dimensions are fixed dimensions.