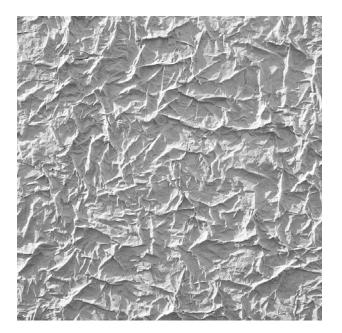

## RECKLI 2/125 DORDOGNE

An abstract pattern with the texture of roughly wrinkled paper. The surface is coarse.