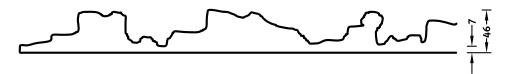

## RECKLI 2/121 CHEYENNE 1- 7

A horizontally running brickwork pattern in a an elegant clinker brick look. The rocks are set in an offset pattern and are separated by 10-millimeter seams.