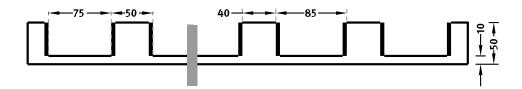

## 1/46 RIB TYPE N

A clear and smooth rib pattern with vertically aligned ribs, separated by 40-millimeter wide joints.

## **DIMENSIONS**

| Uses | Dimensions (mm) | Order Number |
|------|-----------------|--------------|
| 100  | -               | -            |
| 50   | 4 5000 × → 1000 | F 1046       |
| 10   | 4 5000 x → 1000 | T 1046       |