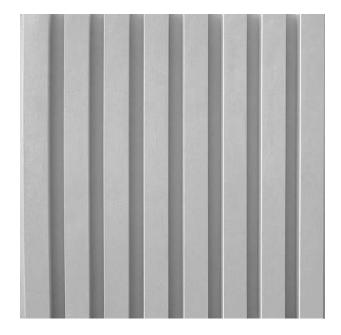

## 1/46 RIB TYPE N

A clear and smooth rib pattern with vertically aligned ribs, separated by 40-millimeter wide joints.