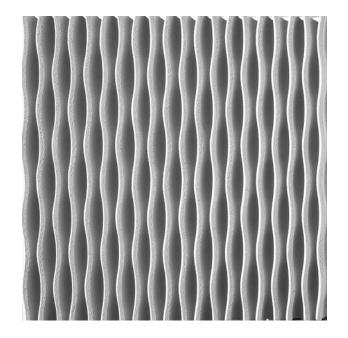

## RECKLI 1/43 CORSE

An abstract pattern with a lightly sanded surface. Curved, symmetric lines result in a wave-like texture.