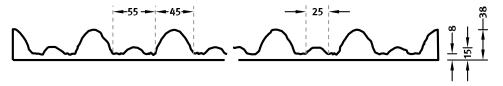

## **DIMENSIONS**

| Uses | Dimensions (mm) | Order Number |
|------|-----------------|--------------|
| 100  | -               | -            |
| 50   | 4 5000 × → 1000 | F 1043       |
| 10   | 4 5000 × → 1000 | T 1043       |

100-timer formliners are supplied in an individual dimension within the maximum indicated dimensions.

The specified widths of the 10-timer and 50-timer formliners are a fixed dimension and ensure the continuity of the structure in the case of linear patterns. The longitudinal direction of the pattern is variable and can be ordered from 1 m up to the maximum dimension in

50 cm steps-