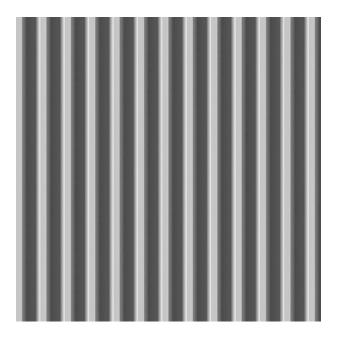

## 1/30 RIB TYPE A

A clear and smooth rib pattern with vertically aligned ribs, separated by 20-millimeter wide joints.