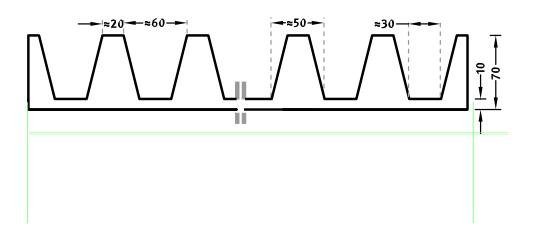

## 1/30 RIB TYPE A

A clear and smooth rib pattern with vertically aligned ribs, separated by 20-millimeter wide joints.

100-timer formliners are supplied in an individual dimension within the maximum indicated dimensions.

The specified widths of the 10-timer and 50-timer formliners are a fixed dimension and ensure the continuity of the structure in the case of linear patterns. The longitudinal direction of the pattern is variable and can be ordered from 1 m up to the maximum dimension in 50 cm steps.