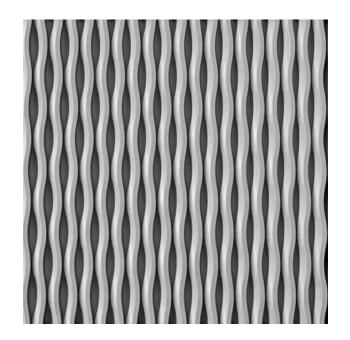

## RECKLI 1/174 GASCOGNE

An abstract pattern displays curved, symmetric lines which give it a wave-like texture.