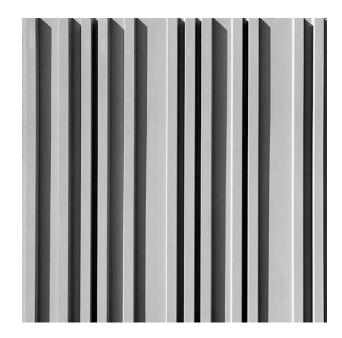

## 1/173 THUR

A clear and smooth rib pattern with vertically aligned ribs of varying width and arrangement, separated by 14 to 102-millimeter wide joints.