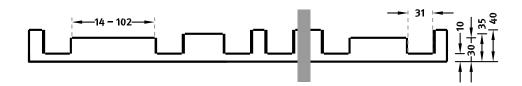

100-timer formliners are supplied in an individual dimension within the maximum indicated dimensions.

The specified widths of the 10-timer and 50-timer formliners are a fixed dimension and ensure the continuity of the structure in the case of linear patterns. The longitudinal direction of the pattern is variable and can be ordered from 1 m up to the maximum dimension in 50 cm steps.