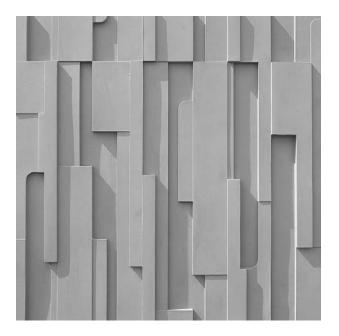

## RECKLI 1/138 ELSASS

An abstract pattern with geometric shapes at a right angle. Different rectangles are arranged at different heights and produce protruding and receding smooth levels.