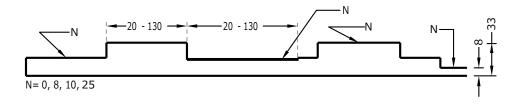

## DIMENSIONS

| Uses | Dimensions (mm) | Order Number |
|------|-----------------|--------------|
| 100  | -               | -            |
| 50   | ▲ 3000 × → 1180 | F 1138       |
| 10   | ▲ 3000 × → 1180 | T 1138       |

100-timer formliners are supplied in an individual dimension within the maximum indicated dimensions.

The specified widths of the 10-timer and 50-timer formliners are a fixed dimension and ensure the continuity of the structure in the case of linear patterns. The longitudinal direction of the pattern is variable and can be ordered from 1 m up to the maximum dimension in 50 cm steps.