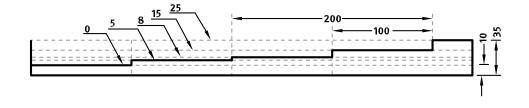

## DIMENSIONS

| Uses | Dimensions (mm) | Order Number |
|------|-----------------|--------------|
| 100  | -               | -            |
| 50   | ▲ 5000 × → 1000 | F 1012       |
| 10   | ▲ 5000 × → 1000 | T 1012       |

100-timer formliners are supplied in an individual dimension within the maximum indicated dimensions.

The specified widths of the 10-timer and 50-timer formliners are a fixed dimension and ensure the continuity of the structure in the case of linear patterns. The longitudinal direction of the pattern is variable and can be ordered from 1 m up to the maximum dimension in 50 cm steps.