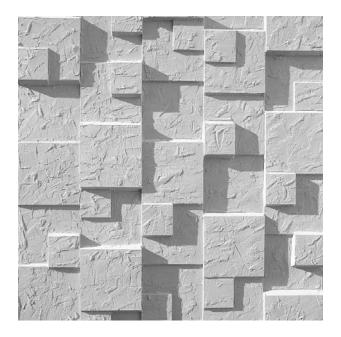

## RECKLI 1/12 RÜGEN

The abstract pattern stacks discreetly textured squares of different sizes. Protruding and receding squares ensure interesting lighting effect.