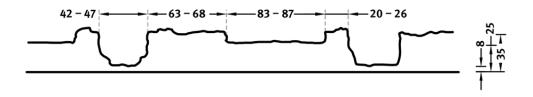

100-timer formliners are supplied in an individual dimension within the maximum indicated dimensions.

The specified widths of the 10-timer and 50-timer formliners are a fixed dimension and ensure the continuity of the structure in the case of linear patterns. The longitudinal direction of the pattern is variable and can be ordered from 1 m up to the maximum dimension in 50 cm steps.